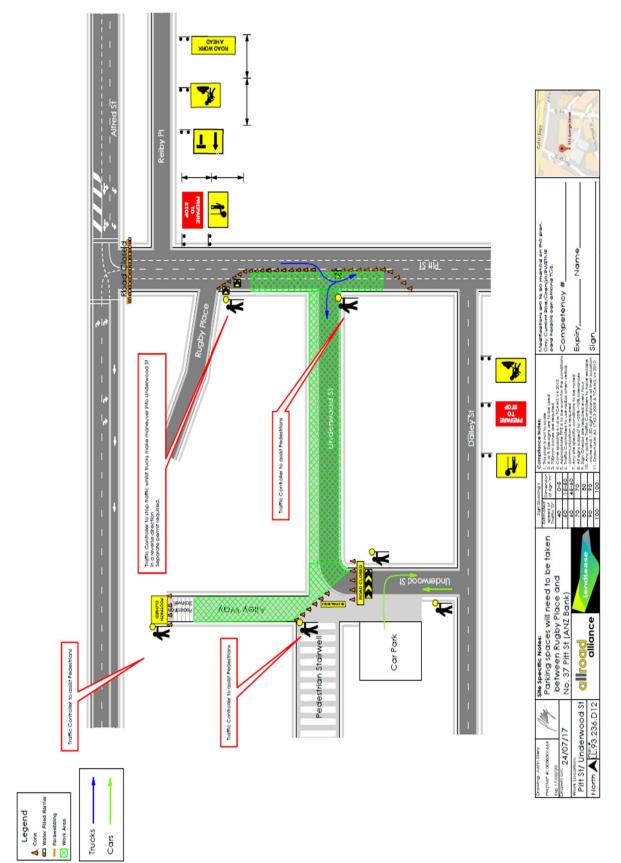

### **COMMENTS**

The proposed temporary road closure is required to allow a mobile crane to install hoarding in Underwood Street.

The Applicant has provided a site-specific Traffic Control Plan that includes details of barricades, signs, flagmen and other traffic devices to implement the proposed road closure.

The temporary road closure will not affect any other properties, as local access will be provided at all times and alternative access routes are available nearby.

A Traffic Management Plan (TMP) for the temporary road closure was approved by Roads and Maritime Services (RMS).